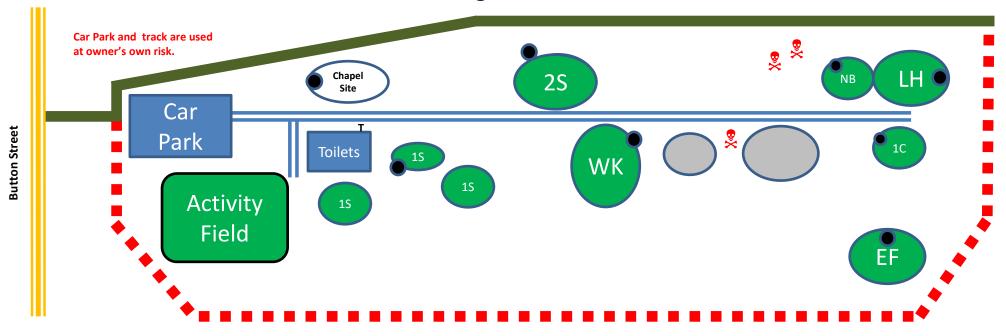

## **Swanley District Scouts Campsite Farningham Wood**

Button Street.

Bridleway.

Track – Only 4x4 SUVs (Jeeps etc.). No minibuses or vans.

Farmer's Track – Out of Bounds.

Campfire Circle.

Fresh Water Tap.

Dene Hole - Out of Bounds

| Site                                                                | Sponsoring Group            | Approx. Capacities      |
|---------------------------------------------------------------------|-----------------------------|-------------------------|
| 1C                                                                  | 1 <sup>st</sup> Crockenhill | Up to 15, plus Leaders. |
| 15                                                                  | 1st Swanley (Hextable)      | Up to 20, plus Leaders. |
| 2S                                                                  | 2 <sup>nd</sup> Swanley     | Up to 25, plus Leaders. |
| EF                                                                  | 1st Eynsford & Farningham   | Up to 20, plus Leaders. |
| LH                                                                  | Longfield & Hartley         | Up to 25, plus Leaders. |
| NB                                                                  | 1 <sup>st</sup> New Barn    | Up to 15, plus Leaders. |
| WK                                                                  | 1 <sup>st</sup> Kingsdown   | Up to 30, plus Leaders. |
| Sites in grey are under development, and not available for booking. |                             |                         |